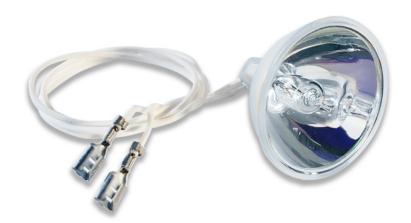

### Description

Description: This airport lighting halogen lamp is a 6.6 amp, 62 watt MR-16 narrow spot with smooth face. Connectors are 2-flat female on 12" flex leads. Bulb life is 1000 hours and nominal light output is 4000 lumens at center.

## **Specifications**

Part Number: GN 624 Item No. AL-010-0188 Bulb Life: 1000 Hours Power 6.6 amp / 62 watt

Genesis Lamp Corp. • 375 North St. Clair St. • Painesville, OH 44077 440-354-0095 • Toll Free: 800-685-5267 • Fax: 440-354-0624 GenesisLamp.com • Email: info@genesislamp.com