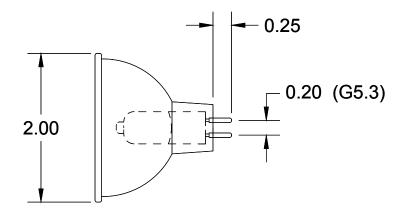

## **Description**

GN 590 - 6.6A / 62 Watt / MR-16 / 2-Pin Base
This airport lighting halogen lamp is a 6.6 amp/
62 watt MR-16 narrow spot with smooth face.
Connectors are G5.3 pins. Bulb life is 1000 hours

## **Specifications**

Item No. AL-010-0119

Part Number: GN 590

Shape: MR16

Base Connection: Two Pin G5.3 Life: 1000 Hours

Watts: 62

Amperes: 6.6

ENESIS