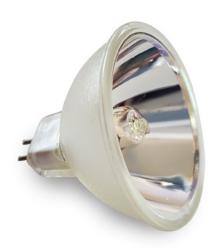

## **Description**

GN 590 - 6.6A / 62 Watt / MR-16 / 2-Pin Base
This airport lighting halogen lamp is a 6.6 amp/
62 watt MR-16 narrow spot with smooth face.
Connectors are G5.3 pins. Bulb life is 1000 hours

and nominal light output is 4000 lumens at center.

Cross Reference: Crouse-Hinds 20590, GN 590 is the replacement bulb for AGS sign lamp AGS-2 Crouse Hinds airside guidence sign AGS-2B Crouse Hinds airside guidence sign

## **Specifications**

Item No. AL-010-0119

Part Number: GN 590

Shape: MR16

Base Connection: Two Pin G5.3 Life: 1000 Hours

Watts: 62

Amperes: 6.6

ENESIS