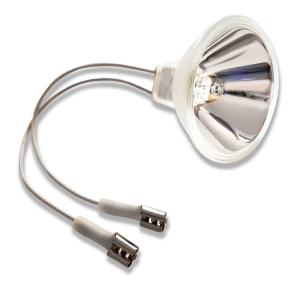

## Description

GN 45RF - Airport Lighting 6.6A/45W - MR-16 Light Bulb (round fem. connectors)

This airport lighting halogen lamp is a 6.6 amp, 45 watt MR-16 narrow spot with smooth face. Connectors are 2 round female on 4" flex leads. Bulb life is 1000 hours and nominal light output is 19000 lumens at center.

## **Specifications**

| Part Number:      | GN45RF      |
|-------------------|-------------|
| Item No.          | AL-010-0109 |
| Shape:            | MR-16       |
| Life:             | 1000 Hours  |
| Amperes:          | 6.6 amp     |
| Watts:            | 45w         |
| Filament Style:   | C-8         |
| Base connections: | round fem.  |