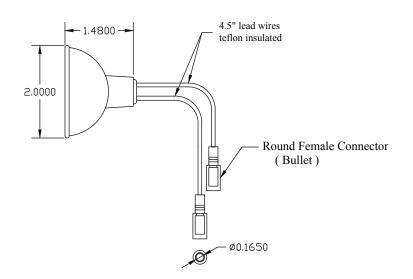

## Description

GN 45RF - Airport Lighting 6.6A/45W - MR-16 Light Bulb (round fem. connectors)

This airport lighting halogen lamp is a 6.6 amp, 45 watt MR-16 narrow spot with smooth face. Connectors are 2 round female on 4" flex leads. Bulb life is 1000 hours and nominal light output is 19000 lumens at center.

## **Specifications**

| Part Number:      | GN45RF      |
|-------------------|-------------|
| Item No.          | AL-010-0109 |
| Shape:            | MR-16       |
| Life:             | 1000 Hours  |
| Amperes:          | 6.6 amp     |
| Watts:            | 45w         |
| Filament Style:   | C-8         |
| Base connections: | round fem.  |