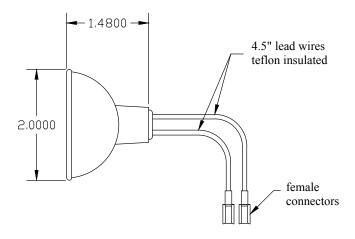

#### Description

6.6A/105W - MR-16 / Female Connector Light Bulb This halogen lamp is a 6.6 amp / 105 watt MR-16 narrow spot with smooth face. Connectors are 2-flat female on 4" flex leads. Bulb life is 1000 hours and nominal light output is 28000 lumens at center.

#### **Specifications**

Part Number: GN 39F Item No. AL-010-0096 Shape MR-16 Life Expectancy: 1000 Hours Power 6.6 amp / 105 watt

Genesis Lamp Corp. • 375 North St. Clair St. • Painesville, OH 44077 440-354-0095 • Toll Free: 800-685-5267 • Fax: 440-354-0624 www.genesislamp.com • email: info@genesislamp.com