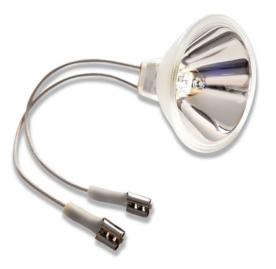

#### Description

6.6A/105W - MR-16 / Female Connector Light Bulb This halogen lamp is a 6.6 amp / 105 watt MR-16 narrow spot with smooth face. Connectors are 2-flat female on 4" flex leads. Bulb life is 1000 hours and nominal light output is 28000 lumens at center.

Cross Reference Osram - 64339 A Philips - 6105 Siemens/ADB - 2990-40-900 Flight Light - 50-008075