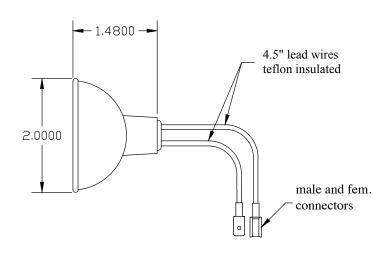

## **Description**

6.6A/48W - MR-16 (M/F Connectors) Light Bulb GN37MF Airport Lighting

This airport lighting halogen lamp is a 6.6 amp, 48 watt tungsten halogen MR-16 narrow spot with smooth face. Connectors are flat male and flat female on 4" flex leads. Bulb life is 1500 hours and nominal light output is 20000 lumens at center.

## **Specifications**

Part Number: GN 37 MF Item No.: AL-010-0112

Shape: MR-16

Life Expectancy: 1500 Hours
Power: 6.6 amp

Watts: 48w

Genesis Lamp Corp. • 375 North St. Clair St. • Painesville, OH 44077

440-354-0095 • Toll Free: 800-685-5267 • Fax: 440-354-0624