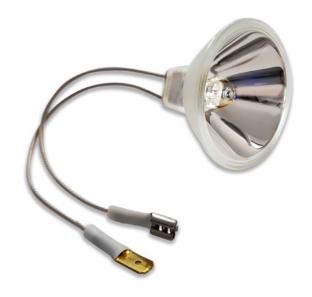

## **Description**

6.6A/48W - MR-16 (M/F Connectors) Light Bulb GN37MF Airport Lighting

This airport lighting halogen lamp is a 6.6 amp, 48 watt tungsten halogen MR-16 narrow spot with smooth face. Connectors are flat male and flat female on 4" flex leads. Bulb life is 1500 hours and nominal light output is 20000 lumens at center.