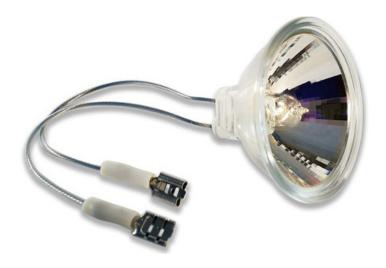

#### 6.6A/30W MR-16/2FE GN31F Light Bulb

Airport Lighting

This airport lighting halogen lamp is a 6.6 amp, 30 watt, MR-16 2 fem., narrow spot with smooth face. Connectors are 2-90 degree flat female insulate on 4" flex leads. Bulb life is 1000 hours.

Cross Reference: Crouse-Hinds - 21118