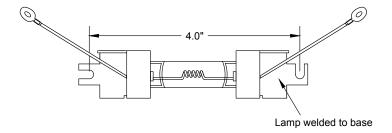

#### Airport Lighting

This airport lighting centerline bulb is tungsten quartz halogen and is certified. The airport lighting bulbs are 6.6 Ampere and 200 watts. These bulbs are used in the airfield runway in-pavement fixture L-850. The lamps are used in the ADB runway centerline fixtures. This lamp is double ended stainless steel. These bulbs meet the requirments listed by the FAA for L-850 specifications.

# **Specifications**

Part Number: GN-251

Item No. AL-003-0004 Life Expectancy: 1000 Hours

Amps: 6.6 Wattage: 200

Base: Double Ended

Stainless Steel

Genesis Lamp Corp. • 375 North St. Clair St. • Painesville, OH 44077