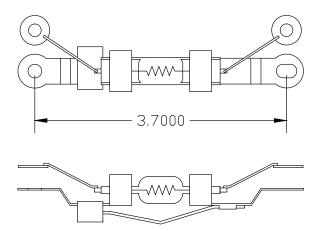

## **Description**

This airport lighting halogen lamp is a 6.6 amp - 65 watt with cutout (fuse) with double ended keyed brass bases with lamp leads fixed to brass washers. Center line of the bases is 3.69". Bulb life is 1000 hours. Nominal light output is 900 lumens at center. Filament is C6.