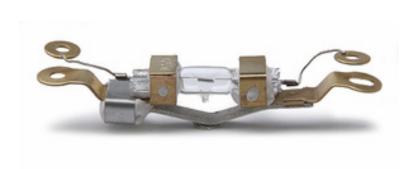

## **Description**

This airport lighting halogen lamp is a 6.6 amp - 65 watt with cutout (fuse) with double ended keyed brass bases with lamp leads fixed to brass washers. Center line of the bases is 3.69". Bulb life is 1000 hours. Nominal light output is 900 lumens at center. Filament is C6.