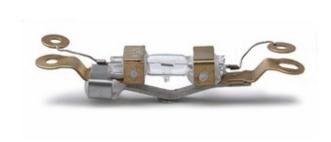

#### 6.6A/45w Centerline Bulb (with fuse) - GN156-F

This airport lighting halogen lamp is a 6.6 amp - 45 watt with cutout (fuse) with double ended keyed brass bases with lamp leads fixed to brass washers. Center line of the base is 3.69". Bulb life is 1000 hours. Nominal light output is 750 lumens at center. Filament is C6.