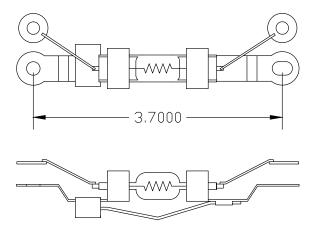

#### 6.6A/45w Centerline Bulb (with fuse) - GN156-F

This airport lighting halogen lamp is a 6.6 amp - 45 watt with cutout (fuse) with double ended keyed brass bases with lamp leads fixed to brass washers. Center line of the base is 3.69". Bulb life is 1000 hours. Nominal light output is 750 lumens at center. Filament is C6.