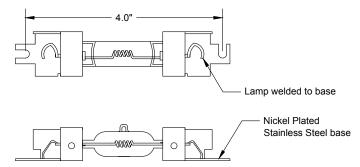

## **Description**

125w/6.6A Centerline Bulb - GN041-2S
This airport lighting halogen lamp is a 6.6 amp
125 watt double ended base lamp. Bases are keyed
with round hole and slot on the ends. Filament is a
flat CBar6. Keyed length is 4.09". Bulb life is 1000
hours and nominal light output is 3000 lumens at
center.

## **Specifications**

Part Number: GN 041-2S Item No. AL-003-0003

Amp: 6.6 Watt: 125

Filament: Flat CBar6 Keyed Length: 4.09" life Hours: 1000

Lumens: 3000

Genesis Lamp Corp. • 375 North St. Clair St. • Painesville, OH 44077