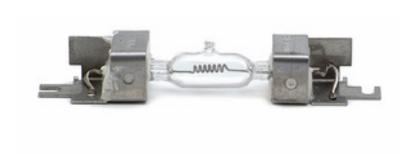

## **Description**

125w/6.6A Centerline Bulb - GN041-2S
This airport lighting halogen lamp is a 6.6 amp
125 watt double ended base lamp. Bases are keyed
with round hole and slot on the ends. Filament is a
flat CBar6. Keyed length is 4.09". Bulb life is 1000
hours and nominal light output is 3000 lumens at
center.

## **Specifications**

Part Number: GN 041-2S Item No. AL-003-0003

Amp: 6.6 Watt: 125

Filament: Flat CBar6 Keyed Length: 4.09" life Hours: 1000

Lumens: 3000

Genesis Lamp Corp. • 375 North St. Clair St. • Painesville, OH 44077