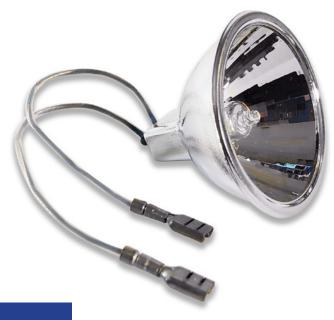

## **Description**

6.6A/30W - MR-16 EZA-4 Light Bulb

Airport Lighting

This is a 6.6Amp 30 watt, MR16 airport lighting reflector bulb with a faceted face. The connectors are 2, 90° flat female connectors with 6" leads. Life is 1000 hours and light output is 11000 lumens nominal at center.