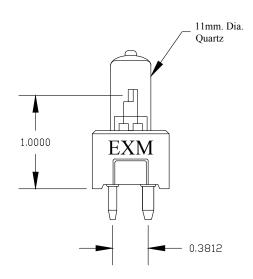

#### Airport Light Bulb

This airport lighting tungsten halogen lamp is a 6.6 amp - 45 watt on a GZ9.5 ceramic bi-pin base. Bulb life is 1000 hours and light center is 25.4 mm (1 inch) from bottom of ceramic to centerline of the filament light bulb. Light output is 750 lumens at center.

## **Specifications**

Part Number: EXM Item No. AL-007-0070 Power 45 Watts Amperes 6.6 Bulb Life: 1000 Hours Halogen Capsule

Genesis Lamp Corp. • 375 North St. Clair St. • Painesville, OH 44077 440-354-0095 • Toll Free: 800-685-5267 • Fax: 440-354-0624