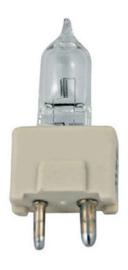

#### Airport Light Bulb

This airport lighting tungsten halogen lamp is a 6.6 amp - 45 watt on a GZ9.5 ceramic bi-pin base. Bulb life is 1000 hours and light center is 25.4 mm (1 inch) from bottom of ceramic to centerline of the filament light bulb. Light output is 750 lumens at center.

## **Specifications**

Part Number: EXM Item No. AL-007-0070 Power 45 Watts Amperes 6.6 Bulb Life: 1000 Hours Halogen Capsule

Genesis Lamp Corp. • 375 North St. Clair St. • Painesville, OH 44077 440-354-0095 • Toll Free: 800-685-5267 • Fax: 440-354-0624