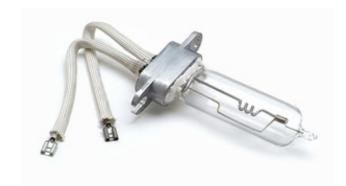

#### GN-703 500w Threshold Light Bulb

#### Airport Lighting

This airport lighting lamp is a 20 Ampere, 500 watt and 500 hour lamp. It is used in high intensity threshold inset fixtures. The lamp conforms to Spec E-2491. The filament is CC-8 and has two high temperature flexible leads wires connected to either male or female terminals. The fem. connectors are required for use with the Crouse fixtures. High temperature fiberglass insulating tubing is provided on each lamp assembly.

#### **Cross Reference:**

Crouse-Hinds P/N 19703-1 Multi-Electric P/N ME9694 ADB P/N 44B0480