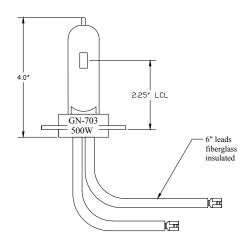

# **Specifications**

Part Number: GN-703

Item No.: AL-004-0018

Watts: 500w Volts: 25 Amperes: 20

Base: Prefocus

Connectors: Fem. quick disconnects

Life: 500 hours Initial Lumens 12750

Genesis Lamp Corp. • 375 North St. Clair St. • Painesville, OH 44077