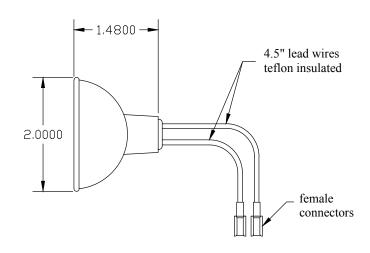

#### • GN37F - Airport Lighting

This airport lighting halogen lamp is a 6.6 amp, 48 watt, MR-16 narrow spot with smooth face. Connectors are 2-flat fem. on 4" flex leads. Bulb life is 1000 hours and nominal light output is 20000 lumens at center.