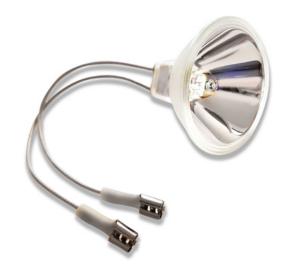

## **Description**

6.6A/48W - MR-16 Light Bulb (fem. connectors)

#### • GN37F - Airport Lighting

This airport lighting halogen lamp is a 6.6 amp, 48 watt, MR-16 narrow spot with smooth face. Connectors are 2-flat fem. on 4" flex leads. Bulb life is 1000 hours and nominal light output is 20000 lumens at center.