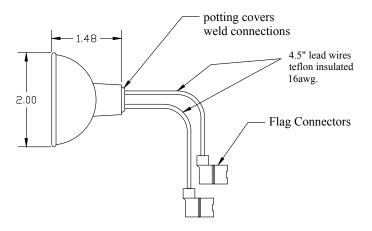

#### GN127 • 6.6A/32w • MR-16 Light Bulb

This airport lighting halogen lamp is a 6.6 amp / 32 watt MR-16, Narrow spot with a smooth face. Connectors are two 90° flag female insulated on 4" flex leads. Bulb life is 1000 hours.

## **Specifications**

Item No. AL-010-0105

Part Number: GN-127

Base connections: Female flag connectors

Filament style: C-8 (Vertical)

Watts: 32 Amperes: 6.6

Life: 1000 hours

Genesis Lamp Corp. • 375 North St. Clair St. • Painesville, OH 44077