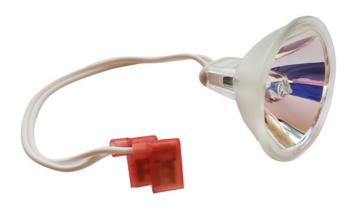

#### GN127 • 6.6A/32w • MR-16 Light Bulb

This airport lighting halogen lamp is a 6.6 amp / 32 watt MR-16, Narrow spot with a smooth face. Connectors are two 90° flag female insulated on 4" flex leads. Bulb life is 1000 hours.

## **Specifications**

Item No. AL-010-0105

Part Number: GN-127

Base connections: Female flag connectors

Filament style: C-8 (Vertical)

Watts: 32 Amperes: 6.6

Life: 1000 hours

Genesis Lamp Corp. • 375 North St. Clair St. • Painesville, OH 44077