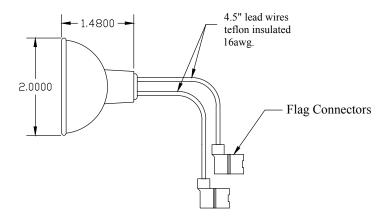

#### GN-116 - 6.6A/48w MR-16 (flag connectors)

This airport lighting halogen lamp is a 6.6 amp, 48 watt, MR-16 narrow spot with smooth face. Connectors are two female flag connectors on 4" flex leads. Bulb life is 1000 hours and nominal light output is 22000 lumens at center.

## **Specifications**

Item No. AL-010-0118

Part Number: GN-116 Shape: MR-16

Base Connections: Female flag connectors

Filament Style C-8 (Vertical)

Watts: 48

Amperes: 6.6

Life: 1000 Hours