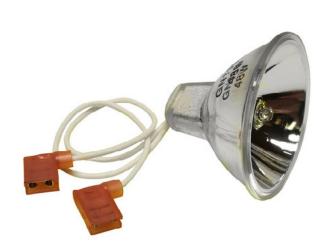

#### GN-116 - 6.6A/48w MR-16 (flag connectors)

This airport lighting halogen lamp is a 6.6 amp, 48 watt, MR-16 narrow spot with smooth face. Connectors are two female flag connectors on 4" flex leads. Bulb life is 1000 hours and nominal light output is 22000 lumens at center.

## **Specifications**

Item No. AL-010-0118

Part Number: GN-116 Shape: MR-16

Base Connections: Female flag connectors

Filament Style C-8 (Vertical)

Watts: 48

Amperes: 6.6

Life: 1000 Hours