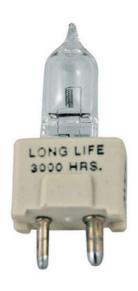

# **EXM** LL Extended Life Light Bulb (3000 Hours)

### **Description**

EXM - 45w Extended Life Bulb

• Elevated Edge Lamp - Airport Light Bulb

This airport lighting tungsten halogen lamp is a 6.6 amp - 45 watt on a GZ9.5 ceramic bi-pin base. Bulb life is 3000 hours and light center is 25.4 mm (1 inch) from bottom of ceramic to centerline of the filament light bulb. Light output is 750 lumens at center.

## **Specifications**

Part Number: EXM-3000 HR Item No. AL-007-0070L

Power 45 Watts Amperes 6.6

**Bulb Life: 3000 Hours** 

Halogen Capsule

Genesis Lamp Corp. • 375 North St. Clair St. • Painesville, OH 44077