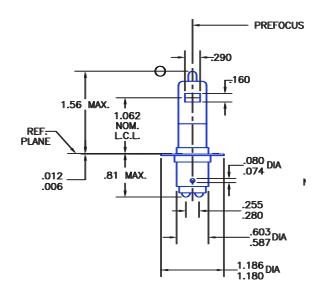

#### 6.6A 115w DCR Inset In-pavement Lamp

This airport lighting halogen lamp is a 6.6 amp, 115 watt on double contact ring base. Filament is a flat C Bar 6. Light center is 1.06" from Ring. Bulb life is 1000 hours and nominal light output is 2800 lumens at center.

## **Specifications**

Part Number: 6.6A 115w DCR

Item No.: AL-008-0074

Watts: 115

Amperes: 6.6A

Glass: Quartz

Base: DCR, P30d

Bulb Life: 500 Hours