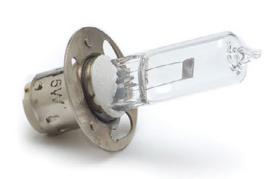

#### 6.6A 115w DCR Inset In-pavement Lamp

This airport lighting halogen lamp is a 6.6 amp, 115 watt on double contact ring base. Filament is a flat C Bar 6. Light center is 1.06" from Ring. Bulb life is 1000 hours and nominal light output is 2800 lumens at center.

#### **Cross Reference:**

Osram 58819, Crouse-Hinds 20496, Siemens/ ADB 48A0081, Flight Light 50-14473