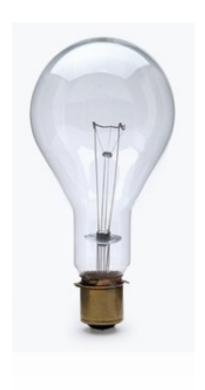

#### 700PS40/240V Incandescent Light Bulb

This is an incandescent bulb in PS 40 Shape. These bulbs are used for obstruction lighting and for high tower lighting fixtures. Meets F.A.A. requirements. Heavier, longer filament for severe and intermittent operation. Hard Glass construction for all-weather long life performance.

## **Specifications**

Part Number: 700PS40-230V

Item No.: AL-009-0700

Lamp Type: Incandescent Watts: 700w

Volts: 230v Bulb Shape: PS40

Base: Mogul Prefocus Life: 4500 - 5500 Hours

Initial Lumens: 11,000 Filament Design: C, C-7A