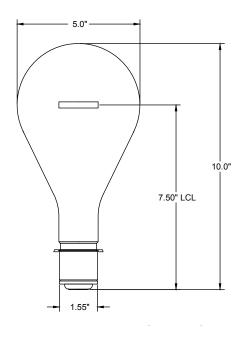

## **Specifications**

Part Number: 700PS40-230V

Item No.: AL-009-0700

Lamp Type: Incandescent Watts: 700w

Volts: 230v Bulb Shape: PS40

Base: Mogul Prefocus Life: 4500 - 5500 Hours

Initial Lumens: 11,000 Filament Design: C, C-7A